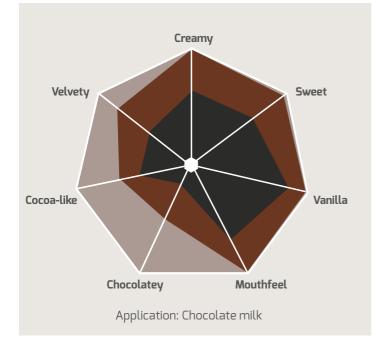

## The Home of Vanillin

Borregaard is the supplier with the largest and most complete range of vanillin products

- Vanillin from wood
- Vanillin and ethyl vanillin
- · Natural vanillin products
- Vanillin products with top notes

Borregaard is the only producer of vanillin from wood: the sustainable vanillin, made from renewable raw material.

woodvanillin.com

## **TASTE PROFILE**

EuroVanillin Chocolate compared to oil-based vanillin.





## Euro Vanillin **CHOCOLATE**

A vanillin flavour, designed for products that contain chocolate.

Masks the bitterness of cocoa perfectly and promotes the chocolate flavour.

- Cost effective product
- Thermostable at high temperatures
- · Long shelf life, 5 years

We recommend the following dosage starting points:

- 0,05% as flavouring
- 0,01-0,03% as flavour booster
- 0,01% for masking off-notes

Has an intensity of **1:1** compared to oil-based vanillin.



GRAS, GMO-free, vegan.



See our range of vanillin at www.vanillin.com